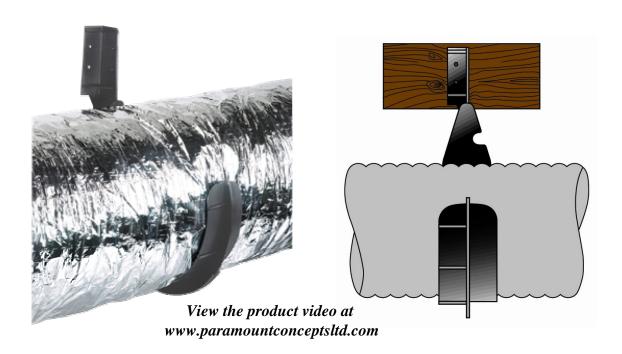

## Paramount J<sup>TM</sup>

Flexduct Hanger

- The fastest, easiest way to hang flexible duct
  - One person pre-hangs J hangers on the joist every 5'
  - Flexduct is then placed into each hanger
- 3" wide saddle provides superior support
  - No crimping, airflow loss, or compression
- 10" span supports common supply size flexduct (5" 8")
- Eliminates failed inspections and re-hanging costs
- Versatile hanger can be used for many applications
  - Spiral pipe, insulated metal pipe, line sets, etc.
- Total job cost is less than hanging strap